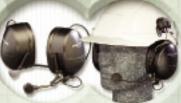

## 2 - way headsets

MT32H02 lightweight 2-sided headset

MT32H01 lightweight 1-sided headset

MT Series 2-way headset

FL50 radio PTT adaptor

Your radio

Neckband headset

Hardhat mounted

headset

3 band models available Wide, softly

padded headband for all day comfort

Throat microphone available

Patented stainless steel spring arms designed for durability and low pressure

Patented combination liquid/gel filled earcushions

Deep earcup design for increased ear room

Noise-canceling microphone with water repelling filter

Heavy duty carrying bag available

| 2-Way Comm headsets: |                            |   |
|----------------------|----------------------------|---|
| МТ7Н79А              | Headband                   |   |
| МТ7Н79В              | Neckband                   |   |
| МТ7Н79Р3Е            | Hard hat mount             |   |
| MT32H01              | Lightweight one-sided      |   |
| MT32H02              | Lightweight two-sided      |   |
| FL50*                | Radio push-to-talk adaptor | , |